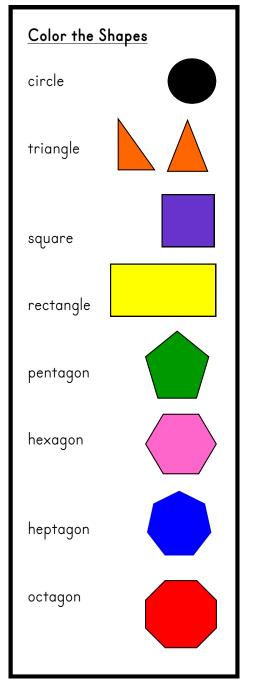

#### Color the shapes

Name: \_\_\_\_\_

| Color the Shapes |
|------------------|
| circle—black     |
| triangle—orange  |
| square-purple    |
| rectangle—yellow |
| pentagon—green   |
| hexagon - pink   |
| heptagon—blue    |
| octagon—red      |
|                  |