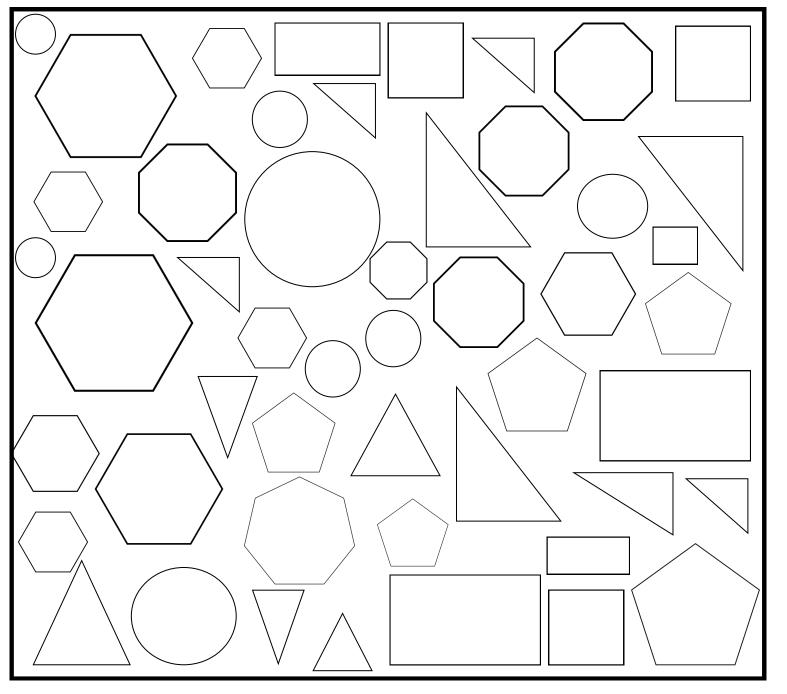

#### Colour the shapes

| Colour the Shapes |
|-------------------|
| circle—black      |
| triangle—orange   |
| square—purple     |
| rectangle—yellow  |
| pentagon—green    |
| hexagon - pink    |
| heptagon—blue     |
| octagon—red       |
|                   |

#### Color the shapes

Name: \_\_\_\_\_

| Color the Shapes |
|------------------|
| circle—black     |
| triangle—orange  |
| square-purple    |
| rectangle—yellow |
| pentagon—green   |
| hexagon - pink   |
| heptagon—blue    |
| octagon—red      |
|                  |