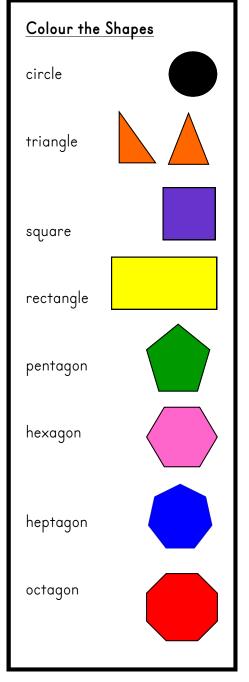

#### Colour the shapes

| Colour the Shapes |
|-------------------|
| circle—black      |
| triangle—orange   |
| square—purple     |
| rectangle—yellow  |
| pentagon—green    |
| hexagon - pink    |
| heptagon—blue     |
| octagon—red       |
|                   |