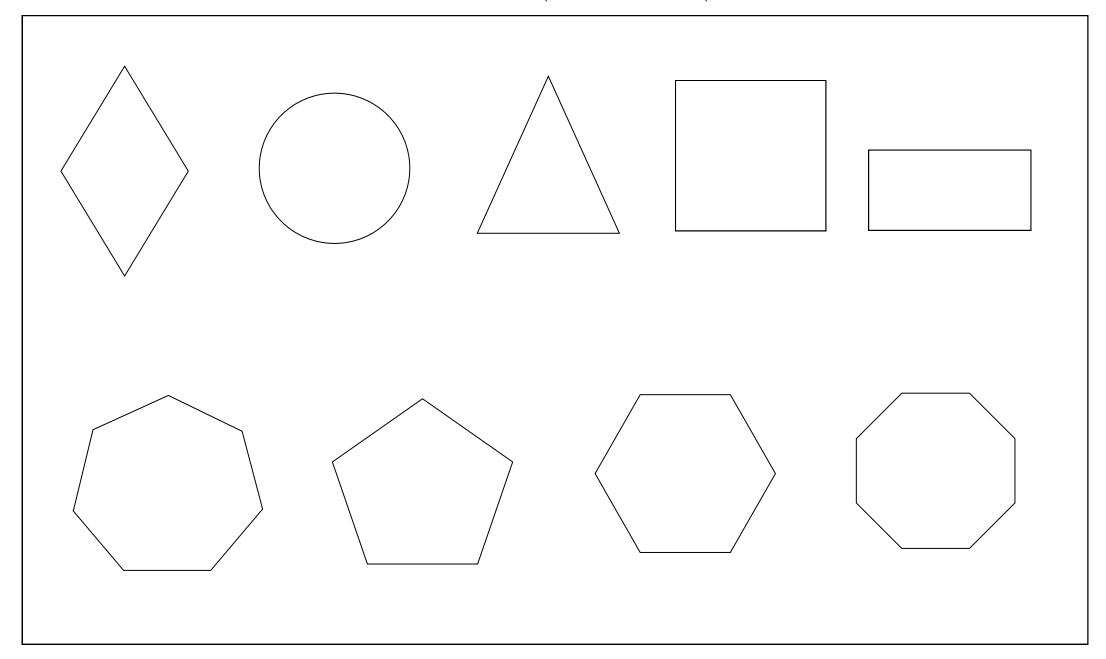

## NAME THE SHAPES Write the names of the shapes

Name: \_\_\_\_\_

## NAME THE SHAPES Decorate the shapes and trace over their names

Name: \_\_\_\_\_

diamond

circle

triangle

square

rectange

heptagon

pentagon

hexagon

octagon