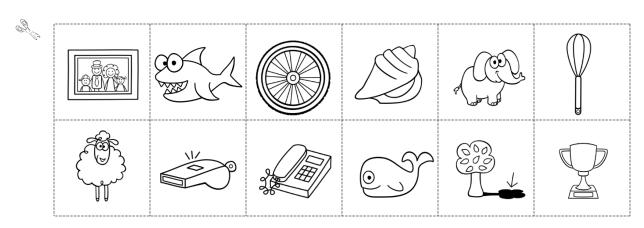

## Cut and Paste Digraphs

Color the pictures. Cut and sort the pictures according to the digraph sound it contains. Glue in the appropriate box.

| ch | sh | th |
|----|----|----|
|    |    |    |
|    |    |    |
|    |    |    |
|    |    |    |
|    |    |    |
|    |    |    |
|    |    |    |
|    |    |    |

## Cut and Paste Digraphs

Color the pictures. Cut and sort the pictures according to the digraph sound it contains. Glue in the appropriate box.

| ph | sh | wh |
|----|----|----|
|    |    |    |
|    |    |    |
|    |    |    |
|    |    |    |
|    |    |    |
|    |    |    |
|    |    |    |
|    |    |    |