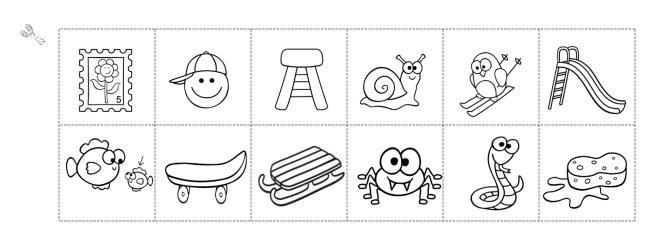

#### Cut and Paste Blends

Color the pictures. Cut and sort the pictures according to its beginning blend sound. Glue in the appropriate box.

| sk | sl | sm |
|----|----|----|
|    |    |    |
|    |    |    |
|    |    |    |
|    |    |    |
| sn | sp | st |
|    |    |    |
|    |    |    |
|    |    |    |
|    |    |    |