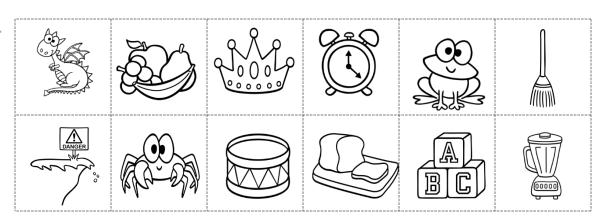

#### Cut and Paste Blends

Color the pictures. Cut and sort the pictures according to its beginning blend sound. Glue in the appropriate box.

| bl | br | cl |
|----|----|----|
|    |    |    |
|    |    |    |
|    |    |    |
|    |    |    |
| cr | dr | fr |
|    |    |    |
|    |    |    |
|    |    |    |
|    |    |    |