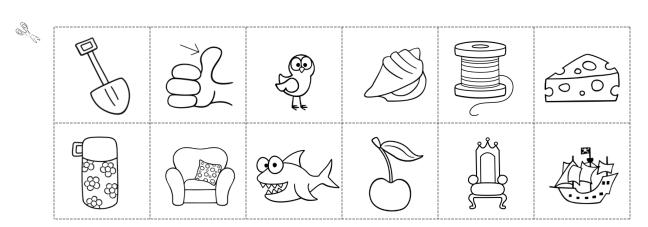

#### Cut and Paste Blends

Color the pictures. Cut and sort the pictures according to its beginning blend sound. Glue in the appropriate box.

| bl | br | cl |
|----|----|----|
|    |    |    |
|    |    |    |
|    |    |    |
|    |    |    |
| cr | dr | fr |
|    |    |    |
|    |    |    |
|    |    |    |
|    |    |    |

#### Cut and Paste Blends

Color the pictures. Cut and sort the pictures according to its beginning blend sound. Glue in the appropriate box.

| sk | sl | sm |
|----|----|----|
|    |    |    |
|    |    |    |
|    |    |    |
|    |    |    |
| sn | sp | st |
|    |    |    |
|    |    |    |
|    |    |    |
|    |    |    |